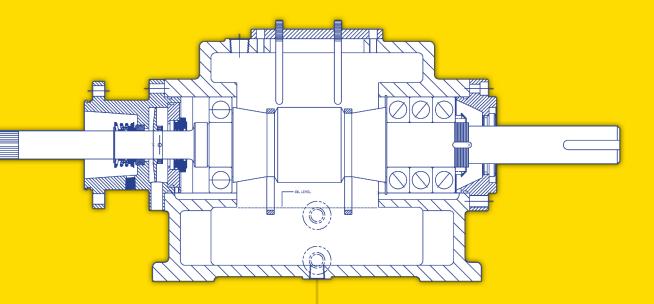

### Design

RPM pumps are specifically engineered to meet the demands of industrial, irrigation, municipal, and other pumping needs. Every pump is designed to operate within the customer's specified performance range.

#### Features:

- Fabricated Steel Skid: Modular Design
- Motors as Specified
- Thrust Chamber Housing: Standard & Enhanced Capacity Available
- Intake Assembly: 316 Stainless Construction with Adjustable Arc
- Multistage Centrifugal Pump
- Flanged Pump Discharge
- Double Flex Motor Coupling
- Field Adjustable Pump Cradles