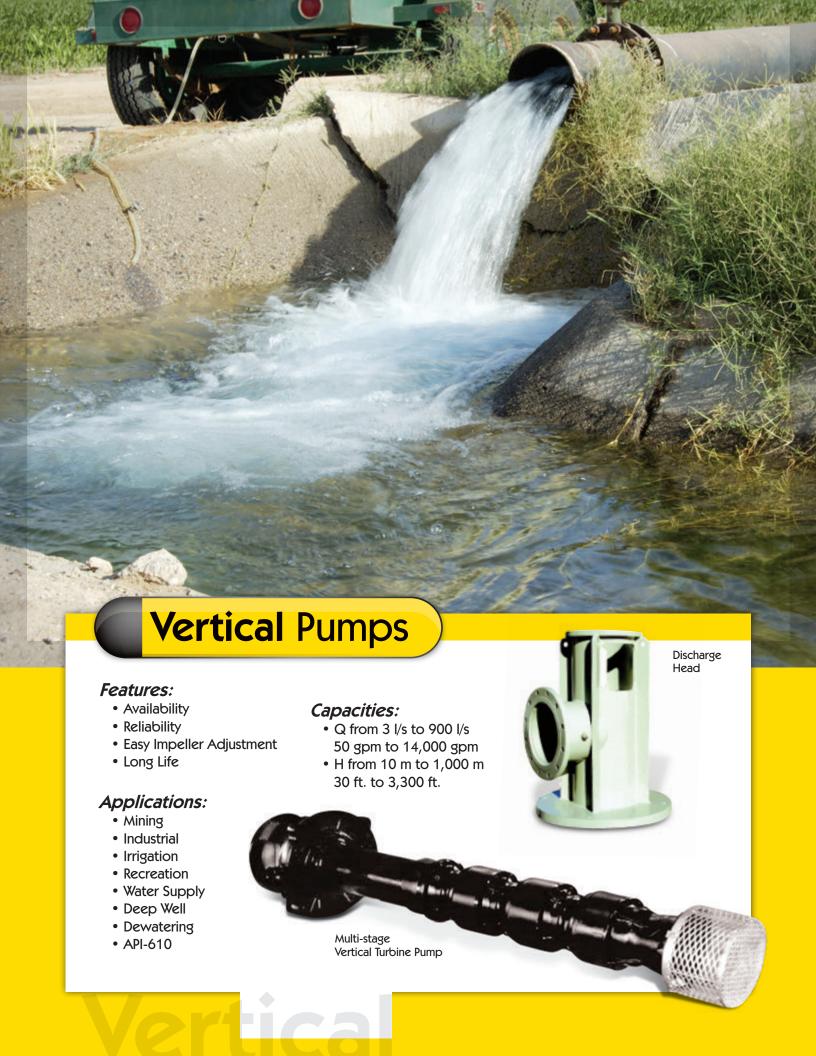

#### Capacities:

• Q from 3 l/s to 900 l/s 50 gpm to 14,000 gpm

For more information on our premium technology, please contact us or your local representative.

P.O. Box 722762 Norman, OK 73070 (888) 360-7865 (405) 360-7832 Fax sales@rentzelpump.com www.rentzelpump.com