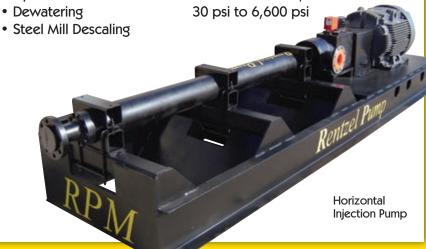

#### Features:

- Fabricated Steel Skid: Modular Design
- Motors as Specified
- Thrust Chamber Housing: Standard & Enhanced Capacity Available
- Intake Assembly: 316 Stainless Construction with Adjustable Arc
- Multistage Centrifugal Pump
- Flanged Pump Discharge
- Double Flex Motor Coupling
- Field Adjustable Pump Cradles

#### **Applications:**

- Mining
- Oil Field Injection
- Pipeline
- Steel Mill Descaling

#### Capacities:

• Q from 3 l/s to 900 l/s 50 gpm to 14,000 gpm

For more information on our premium technology, please contact us or your local representative.

P.O. Box 722762 Norman, OK 73070 (888) 360-7865 (405) 360-7832 Fax sales@rentzelpump.com www.rentzelpump.com