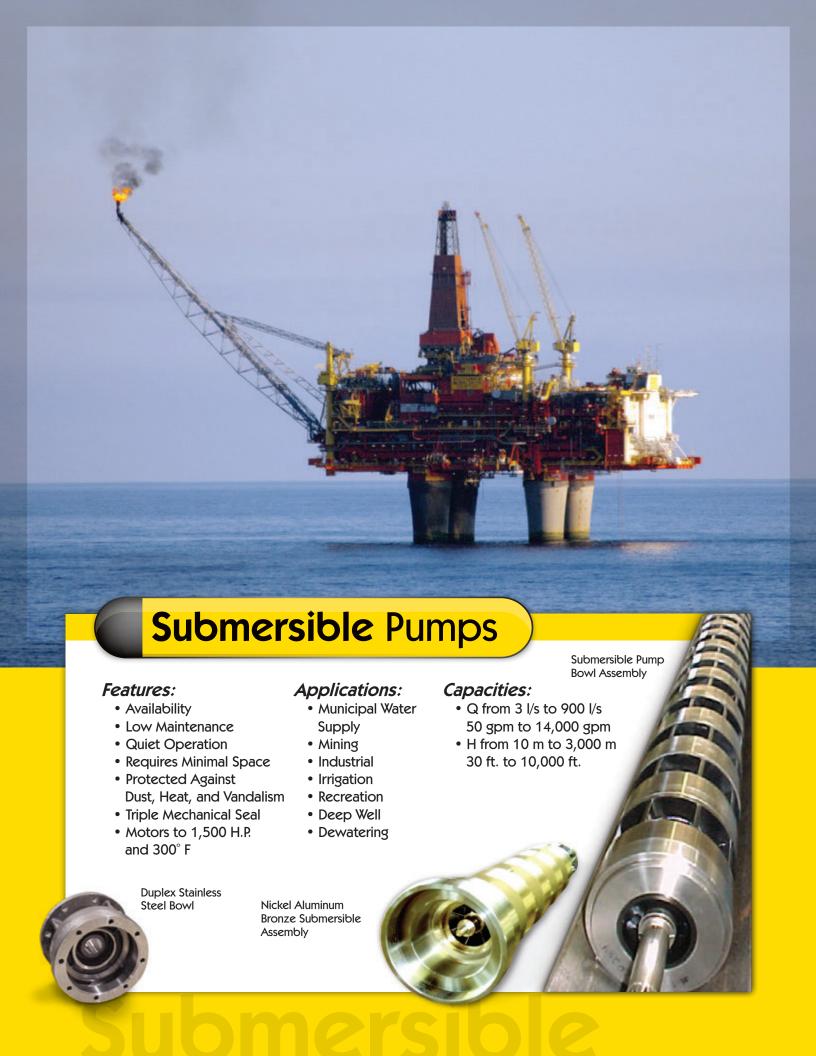

### Design

RPM pumps are specifically engineered to meet the demands of industrial, irrigation, municipal, and other pumping needs. Every pump is designed to operate within the customer's specified performance range.

# **Custom Capability**

RPM pumps can be engineered with special alloys that resist corrosive and abrasive environments.